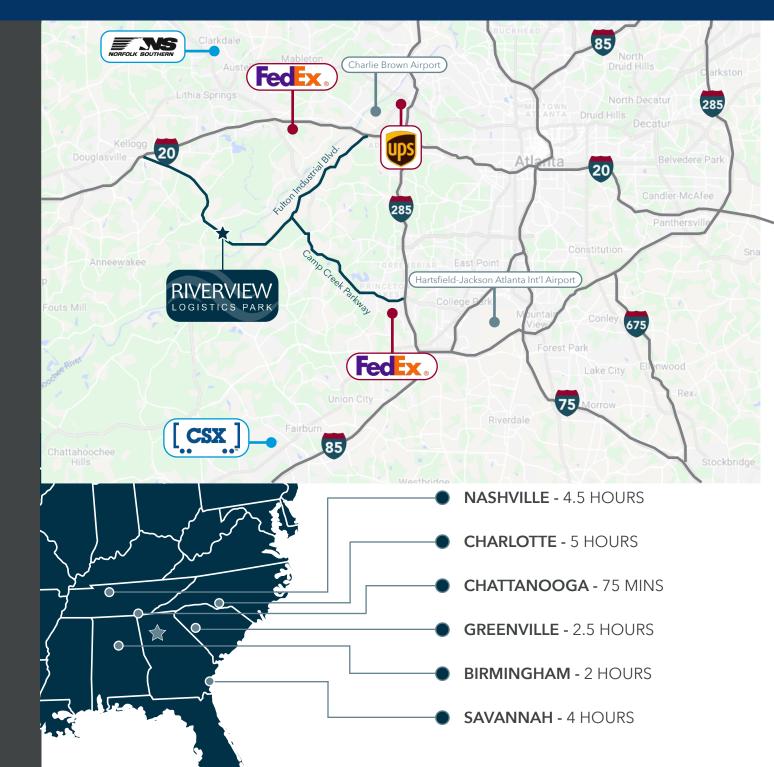

#### **PARCEL HUBS**

RIVERVIEW

LOGISTICS PARK

FedEx Ground (8.8 Miles) UPS Customer Center (8.9 Miles)

#### RAIL INTERMODAL

Norfolk Southern Austell (14 Miles) CSX Fairburn (15 Miles)

#### AIRPORTS

Hartsfield-Jackson Atlanta Int'l Airport (16 Miles) Charlie Brown Airport (10.3 Miles)

#### **INTERSTATES**

Interstate 20 (via Fairburn Road | 6.0 Miles)

Interstate 20 (via Fulton Ind. Blvd. | 9.4 Miles)

Interstate 285 (via Camp Creek Pkwy. | 10.7 Miles)

#### PORTS

Savannah Ports (285 Miles)