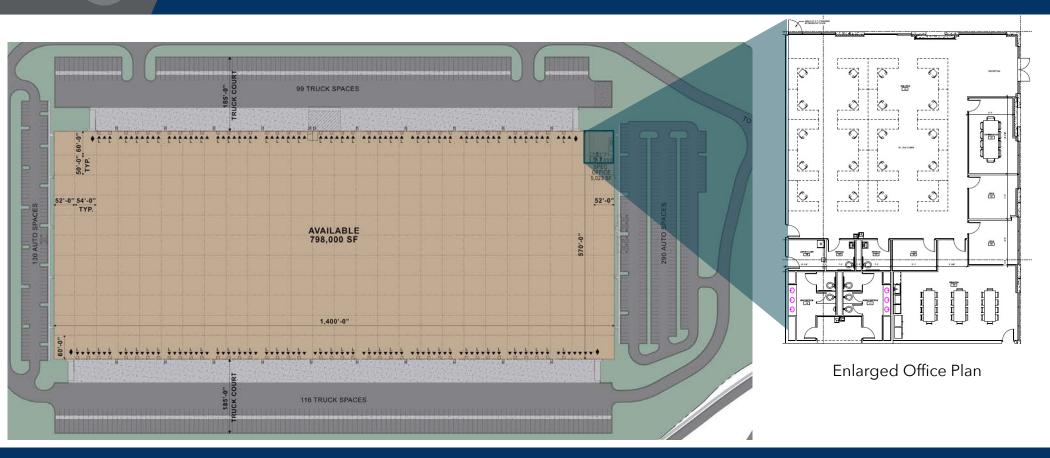

# UP TO 798,000 SF FOR LEASE 3945 FAIRBURN ROAD | DOUGLASVILLE, GA 30135

# **BUILDING HIGHLIGHTS**

| TOTAL SIZE            | 798,000 SF                                | SPRINKLER       | ESFR                                                                   |
|-----------------------|-------------------------------------------|-----------------|------------------------------------------------------------------------|
| OFFICE SF             | 5,023 SF (SPEC OFFICE)                    | DOCK HIGH DOORS | 150 (9′W x 10′H) WITH 75 PIT LEVELERS<br>(40,000 LB, EVERY OTHER DOOR) |
| BUILDING DIMENSIONS   | 570'D x 1400'W                            | DRIVE IN DOORS  | 4 (12'W x 14'H) GRADE LEVEL                                            |
| CLEAR HEIGHT          | 40' MIN. AT FIRST JOIST IN<br>FROM COLUMN | LIGHTING        | LED LIGHTING (30' FC ON OPEN PLAN)                                     |
| COLUMN SPACING        | 54'W X 50'D (60' SPEED BAY)               | AUTO PARKING    | 420 SPACES                                                             |
| LOADING CONFIGURATION | CROSS DOCK                                | TRAILER PARKING | 213 STALLS                                                             |
| POWER                 | 3,000 AMP, 480/277 VOLT                   | SLAB            | 7" THICK UNREINFORCED, 4,000 PSI                                       |