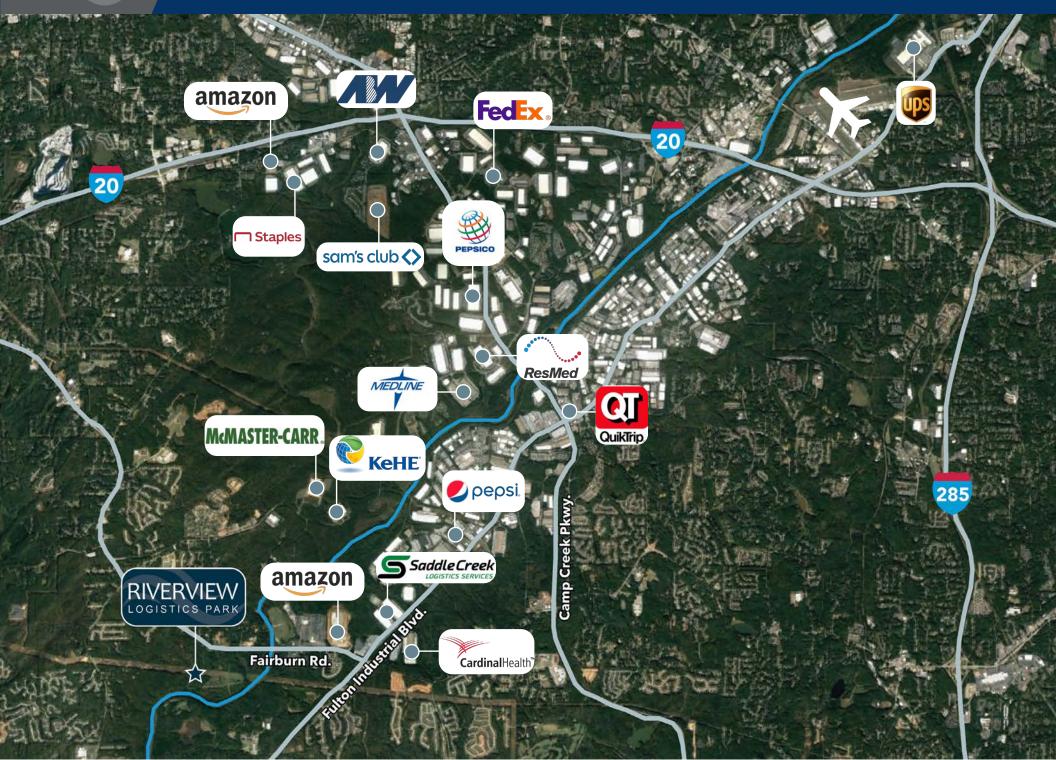

AILER PARKING | 213 STALLS                                                             |
| POWER                 | 3,000 AMP, 480/277 VOLT                   | SLAB            | 7" THICK UNREINFORCED, 4,000 PSI                                       |

# LOGISTICS

#### **PARCEL HUBS**

RIVERVIEW

LOGISTICS PARK

FedEx Ground (8.8 Miles) UPS Customer Center (8.9 Miles)

#### RAIL INTERMODAL

Norfolk Southern Austell (14 Miles) CSX Fairburn (15 Miles)

#### AIRPORTS

Hartsfield-Jackson Atlanta Int'l Airport (16 Miles) Charlie Brown Airport (10.3 Miles)

#### **INTERSTATES**

Interstate 20 (via Fairburn Road | 6.0 Miles)

Interstate 20 (via Fulton Ind. Blvd. | 9.4 Miles)

Interstate 285 (via Camp Creek Pkwy. | 10.7 Miles)

#### PORTS

Savannah Ports (285 Miles)





# **CORPORATE NEIGHBORS**



## **ACCESS TO WORKFORCE**

#### AT THE CENTER OF ITS INDUSTRIAL WORKFORCE

Riverview Logistics Park is strategically located with its workforce in mind. The park is located within Douglas County where the transportation and warehousing industry is the third largest industry in the county, employing 36% of its workforce. Additionally, it is located within one of the highest density areas for its workforce and has access to the Career Ready Training Program and a number of tax benefits.

#### CAREER READY TRAINING PROGRAM

The Career Ready Training Program offers free training through federal workforce and grant funding to individuals in Douglas County, who are looking for careers in advanced manufacturing, logistics, and warehousing. This provides access to a new pipeline of candidates f