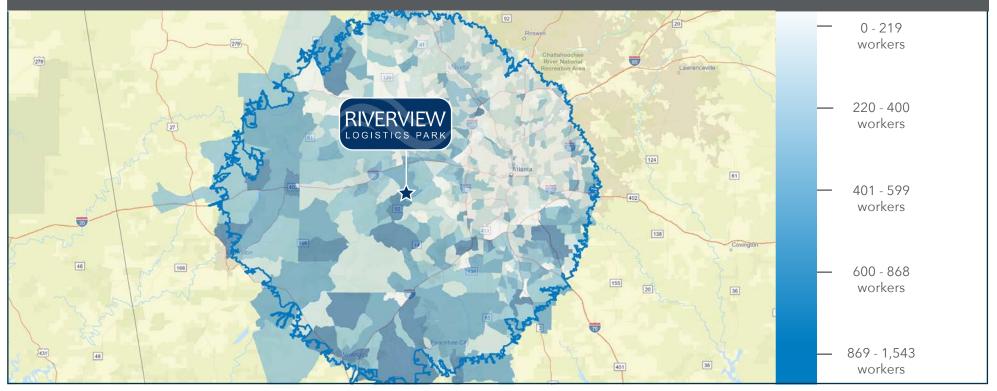

#### WORKFORCE DENSITY WITHIN 30-MILE RADIUS OF RIVERVIEW LOGISTICS CENTER

The Industrial Workforce is comprised of Manufacturing, Transportation/Warehouse, and Wholesale Trade workers within a 30-radius from Riverview Logistics Park. All information is sourced from ESRI.